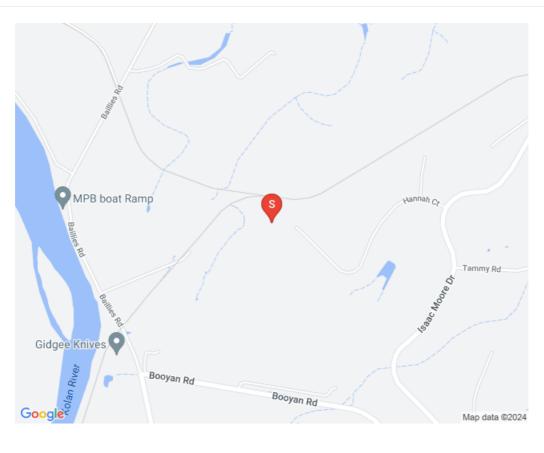

loam soil, Selective clearing allowed for home site
- \* 5.46km to Moore Park Primary School & Child Care Centre
- \* Bus to North Bundaberg High School 20.86km
- \* IGA, Pharmacy, Tavern, Gen Store and most services
- \* Most importantly only a short drive to Malvern Park and the Beach!

As you drive down the meandering roads that lead to this lovely country lifestyle block, you note the picturesque tranquility and the quality of the homes that could represent your future neighborhood.

Properties in this estate are well presented with many people having enjoyed the beautiful lifestyle offered.

Located between two well established neighboring houses at the end of a cul-de-sac peace and quiet will be enjoyed. 41 Hannah Court, MOORE PARK BEACH QLD



## Google Map - Property Location Map





# Helpful Information

Bundaberg Waste Collection Map Bundaberg School Catchment Interactive Map Topographical Infrastructure Overview



## Disclaimer

The information included in this eBook has been furnished to us by the Vendor of the property. We have not verified whether or not that information is accurate and have no belief one way or another in its accuracy. We do not accept any responsibility to any person for its accuracy and do no more than pass it on. All interested parties should make and rely upon their own enquiries in order to determine whether or not this information is in fact accurate.